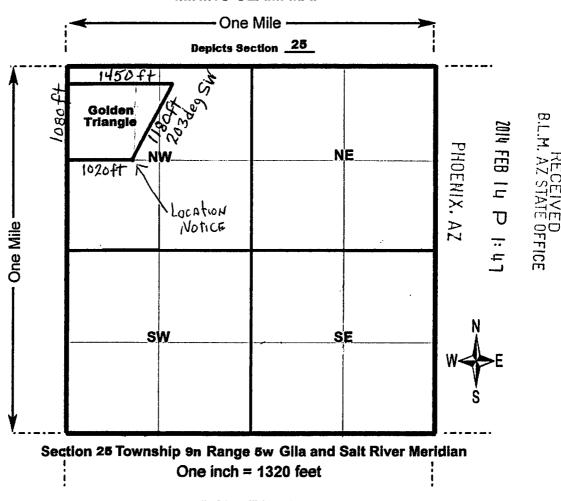

The purpose of this document is to amend the Location Notice AMC 426811 filed with the Yavapai County Recorders Office instrument number 2014-0006857

- 1) Adjust the North Boundary line of the above mentioned claim to conform with Federal mining regulations requiring claim be located within the boundaries of a 40 acre parcel when there are two claimants.
- 2) The non-aliquot South-East Boundary line of AMC 426811 borders the existing Dream Catcher (AMC 418635) West Boundary line.
- 3) Change the legal description and map page of the above mentioned claim to conform with new boundaries.
- 4) As per request of Rod Ebert, Public Office BLM Phoenix, AZ.

The claim is an irregular shape. You must describe placer claims by aliquot part and complete lots using the U.S. Public Land Survey System and its rectangular subdivisions (i.e. a 40 acre claim would be  $1320 \times 1320$ ). In all cases, the description must be as compact and regular in form as possible.

The claim is an irregular shape. You must describe placer claims by aliquot part and complete lots using the U.S. Public Land Survey System and its rectangular subdivisions (i.e. a 20 acre claim would be 1320 x 660). In all cases, the description must be as compact and regular in form as possible.