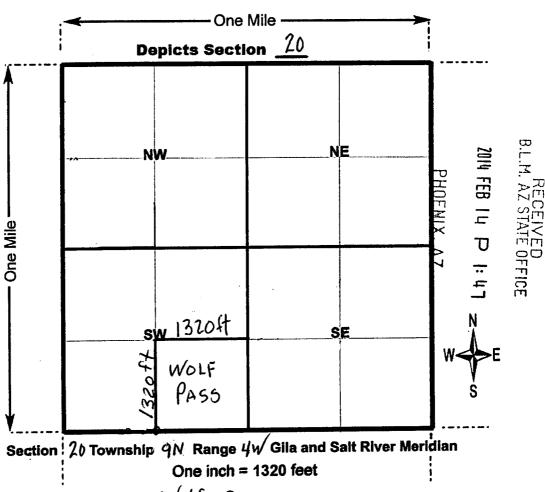

Printed For Lead File # AMC426808

Agency Tracking ID: 1536008474

Assessment Year: 2019

Paid On: 9/3/2018

Number of BLM Serial Nr: 5
Total Amount Paid: \$1,550.00

| Claim Name           | BLM Serial No | Lead File No | Amount Paid |
|----------------------|---------------|--------------|-------------|
| WOLF PASS            | AMC426808     | AMC426808    | \$310.00    |
| WILDCAT NORTH        | AMC426809     | AMC426808    | \$310.00    |
| WILDCAT SOUTH        | AMC426810     | AMC426808    | \$310.00    |
| GOLDEN TRIANGLE      | AMC426811     | AMC426808    | \$310.00    |
| GOLDEN TRIANGLESOUTH | AMC426812     | AMC426808    | \$310.00    |