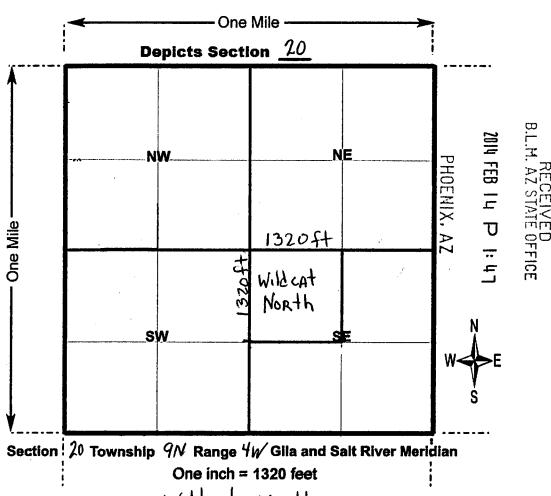

Printed For Lead File # AMC426808

Agency Tracking ID: 1536008474

Assessment Year: 2019

Paid On: 9/3/2018

Number of BLM Serial Nr: 5
Total Amount Paid: \$1,550.00

| Claim Name           | BLM Serial No | Lead File No | Amount Paid |
|----------------------|---------------|--------------|-------------|
| WOLF PASS            | AMC426808     | AMC426808    | \$310.00    |
| WILDCAT NORTH        | AMC426809     | AMC426808    | \$310.00    |
| WILDCAT SOUTH        | AMC426810     | AMC426808    | \$310.00    |
| GOLDEN TRIANGLE      | AMC426811     | AMC426808    | \$310.00    |
| GOLDEN TRIANGLESOUTH | AMC426812     | AMC426808    | \$310.00    |