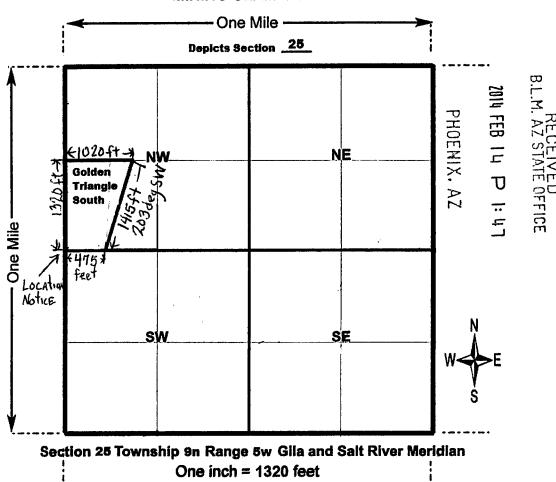

#### Mining Claim Location Notice(s) - Amendment(s) Required

Pursuant to Title 43 Code of Federal Regulations (CFR) 3832.1, the Bureau of Land Management (BLM), Arizona State Office, received your notices of location for recording mining claims. In accordance with 43 CFR 3832.12, the claims listed above cannot be accepted as filed and must be amended as noted below.

The claim is an irregular shape. You must describe placer claims by aliquot part and complete lots using the U.S. Public Land Survey System and its rectangular subdivisions (i.e. a 20 acre claim would be 1320 x 660). In all cases, the description must be as compact and regular in form as possible.

When amending a claim, you cannot take in any new ground. Amending the claim may result in a claim that contains significantly less acreage than was originally located. If you wish to retain the same acreage, you may want to relocate the claim(s) correctly, rather than amend the incorrectly located claim(s).