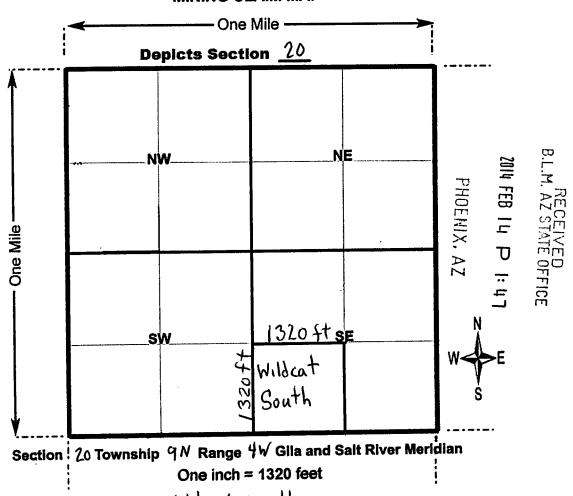

The purpose of this document is to amend the Location Notice AMC 426811 filed with the Yavapai County Recorders Office instrument number 2014-0006857

- 1) Adjust the North Boundary line of the above mentioned claim to conform with Federal mining regulations requiring claim be located within the boundaries of a 40 acre parcel when there are two claimants.
- 2) The non-aliquot South-East Boundary line of AMC 426811 borders the existing Dream Catcher (AMC 418635) West Boundary line.
- 3) Change the legal description and map page of the above mentioned claim to conform with new boundaries.
- 4) As per request of Rod Ebert, Public Office BLM Phoenix, AZ.

The claim is an irregular shape. You must describe placer claims by aliquot part and complete lots using the U.S. Public Land Survey System and its rectangular subdivisions (i.e. a 40 acre claim would be  $1320 \times 1320$ ). In all cases, the description must be as compact and regular in form as possible.

When amending a claim, you cannot take in any new ground. Amending the claim may result in a claim that contains significantly less acreage than was originally located. If you wish to retain the same acreage, you may want to relocate the claim(s) correctly, rather than amend the incorrectly located claim(s).